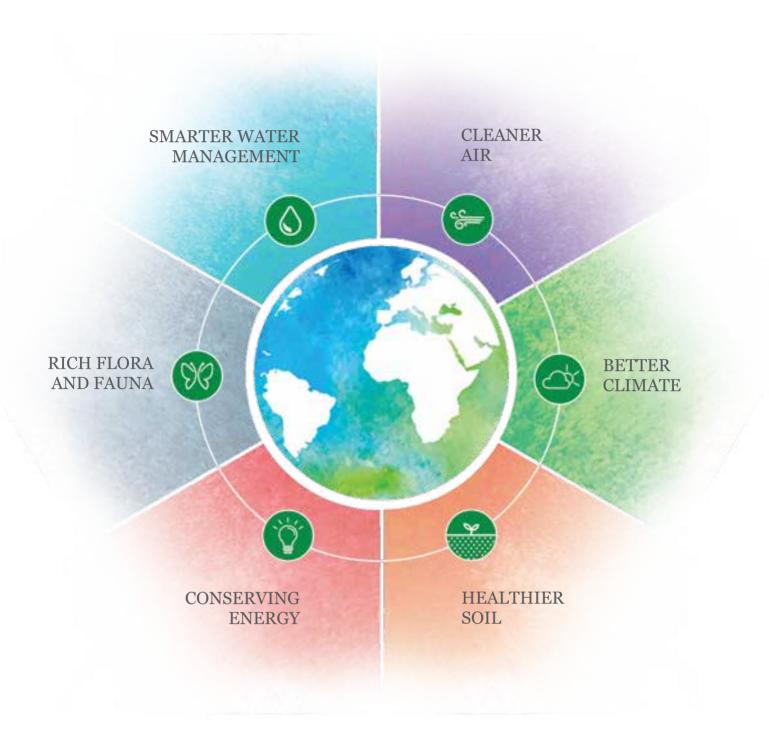

Maintaining and even enhancing the ecology of an environment needs a responsible, sustainable, easily actionable plan that assures a greener future for our planet.

The Earthsong way is to manage water: recharging wells, rainwater harvesting and recycling.

#### CLEANER AIR

The green cover absorbs around 20 kg of dust and up to 80 kg of toxic gases. One tree purifies about a million sq. ft. of polluted air, while releasing around 700 kg of oxygen.

(Reminder: Earthsong has more than 16,000 trees.)

#### BETTER CLIMATE

The sheer number of trees also leads to another welcome change – the return of Bangalore's cool summers. The temperature at Earthsong is at least 2 degrees lower than the city.

#### HEALTHIER SOIL

A team of botanists are dedicated to identifying and planting native trees to keep the soil fertile and rich. Earthsong's experienced gardening crew monitors and looks after all plants and trees.

#### SMARTER WATER MANAGEMENT

To minimise water wastage, only limited groundwater is used to help plants and trees adapt to the local soil, with an emphasis on plants that require less water to survive.

#### RICH FLORA AND FAUNA

At Earthsong, there are numerous fruit-bearing trees that welcome not only humans but also birds and butterflies. It's the perfect housing for little wings.

#### CONSERVING ENERGY

Street lights and garden lights are energy-efficient. This also reduces dependency on planet-harming power sources.

All these steps are taken to make a significant positive impact across the environment.