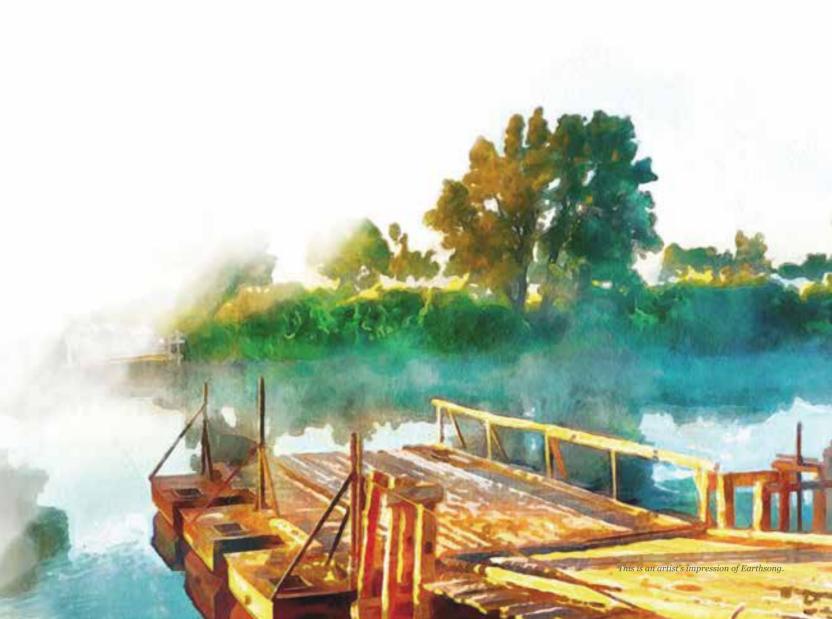

# Earthsong BY MANYATA

Bangalore's greenest eco-township

Earthsong is a gorgeous eco-living project in Devanahalli, just a few kilometres from the International Airport. Close enough to the city to be easily accessible, and yet just the right distance to keep the noise and pollution at bay. With the principles of sustainability at its heart, Earthsong is a vast lush space that celebrates the wonders of nature. It is surrounded by vineyards and farms, woodlands, and a breathtaking lake.

Earthsong is our way to turn back time. To return to a place that we remember and love. An invitation to blend with the gentle, welcoming whispers of nature, tranquility, and fresh, clean air. Every day at Earthsong is right out of a storybook. A world full of intimate conversations with nature.

Watch colourful birds make their homes in the woods. Walk among the trees. Try your hand at gardening. Plan a picnic by the lake. And when the day is done, let the stars shine upon you.

At Earthsong, we'd like to welcome you to a charming, almost magical, way of life.