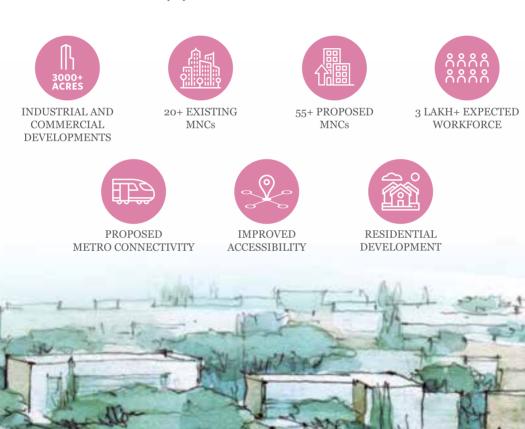

North Bangalore is a place where extensive green terrains and clear lakes meet sustainable infrastructure and sensible planning. This makes it ideal for both commercial and residential projects. The rapid development initiated by the government in North Bangalore has been spurred by large investments in infrastructure.

It is expected that around 3 lakh people will be working in Devanahalli which will raise the demand for residential developments in the neighbourhood.

#### DEVANAHALLI AEROSPACE, DEFENCE AND HARDWARE PARK

This project is a 3000-acre business park with an estimated investment of over ₹9,500 crore. Here are some of the 27 renowned companies that have already established their firms in the park:

### GOVERNMENT INITIATIVES

- IFCI Global Financial City
  - $\diamond$  A 50-acre project built with an investment of around ₹1,000 crore
  - ♦ Located in the KIADB (Karnataka Investment Area Development Board) area
  - $\diamondsuit$  Hosts 18 banks and one insurance company
  - Has already bought land to build infrastructure like IT hubs, data centres, back offices and training centres
- Information Technology Investment Region (ITIR)
  - $\Leftrightarrow$  KIADB (Karnataka Investment Area Development Board)
  - has already started acquiring around 2,000 acres of land
  - ♦ Around 55 MNCs like Infosys, Wipro, TCS, Cognizant, etc., have proposed to invest around 40 million USD
- Convention Centres and Innovation Centres
  - ♦ Karnataka Aerospace Technology Innovation Centre
  - ♦ A 35-acre International Convention Centre near the Devanahalli Business Park
  - ♦ Disneyland theme park