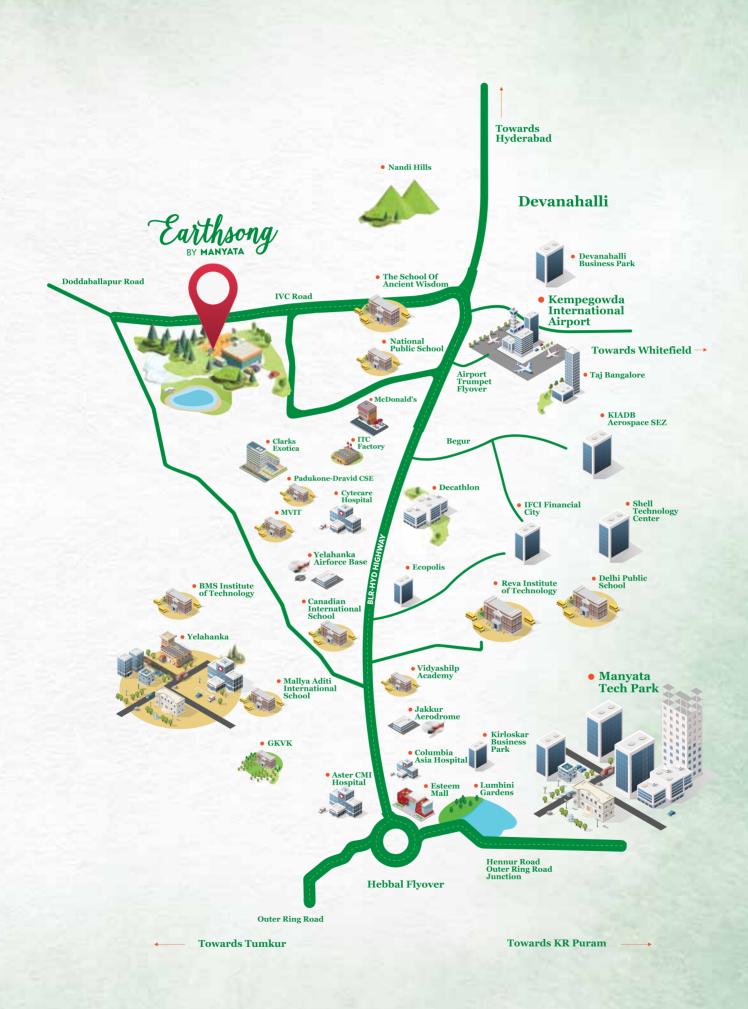

an artist's impressi

In ocation

Earthsong is strategically situated on IVC Road, Devanahalli. It is just 6 kms from the airport road. Its perfect location allows Earthsong to be away from the urban sprawl and yet within easy reach of all that you need.

#### **BUSINESS PARKS**

Manyata Tech Park Kirloskar Business Park Ecopolis Shell Technology Center IFCI Financial City Devanahalli Business Park KIADB Aerospace SEZ

#### SCHOOLS & COLLEGES

Canadian International School Mallya Aditi International School The School of Ancient Wisdom National Public School Delhi Public School MVIT Reva Institute of Technology Vidyashilp Academy Dravid-Padukone CSE

#### HOTELS

Taj Bangalore Clarks Exotica Kempegowda International Airport Jakkur Aerodrome

**AIRPORTS** 

# HOSPITALS

Columbia Asia Hospital Cytecare Hospital Aster CMI Hospital

15 MIN TO KIADB AEROSPACE SEZ

10 MIN TO THE BEST EDUCATIONAL INSTITUTIONS

10 MIN TO THE

INTERNATIONAL AIRPORT

25 MIN TO MANYATA TECH PARK